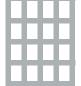

#### HARDWARE FEATURES

- **1** Door section frames are constructed of 2" thick, box-type extruded aluminum members
- 2 Aluminum panels can be exchanged for factory installed glass lites or other materials up to 1/2" thick
- **3** Heavy-duty galvanized graduated hinges
- 4 Internal struts on doors\*
- 5 .040" thick aluminum panels set in a continuous vinyl gasket with butyl tape
- 6 Bottom PVC weatherstrip is full length bulb-type

\* Internal struts on doors over 10' wide 3" 18 gauge struts on doors over 16' wide Strut configuration may vary based on section weight