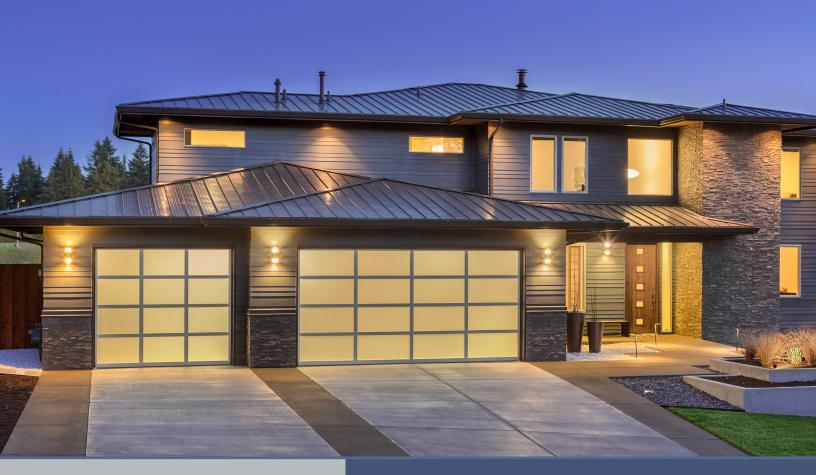

#### Horizontal Rectangle Style (shown in 16' and 10')

|  | <br>_ |
|--|-------|
|  | <br>  |
|  | <br>  |
|  |       |
|  | _     |
|  | <br>  |
|  | _     |
|  |       |
|  | <br>  |
|  | <br>  |
|  |       |
|  |       |
|  |       |