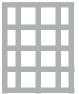

**Rectangle Mix Style** (shown in 16' and 10')

Vertical Rectangle Style (shown in 16' and 10')