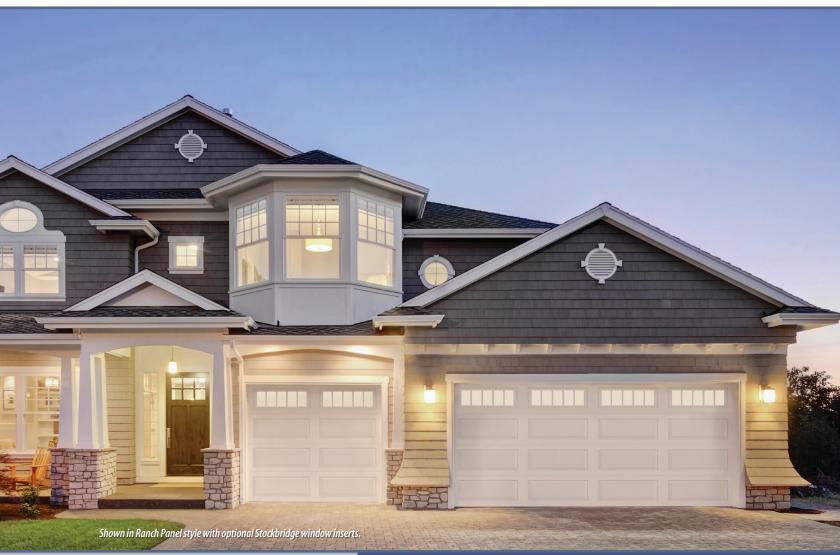

# Steel Insulated Door Model 715

The insulated choice for America's leading builders. The Model 715 is crafted with 25 gauge steel and built to perform on the most demanding jobsites, while assuring budget needs are met. Rough Tex backed insulation helps keep the elements out and guarantees your door has a smooth operation.

# Model 715 Steel Insulated Door